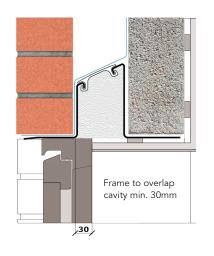

## External wall construction including Hi-therm Lintel:

CAVITY WIDTH 150mm

TICHDY HI HOTDY

CAVITY INSULATION TYPE Cavity Slabs

CAVITY INSULATION FILL Full BLOCK TYPE Medium Dense Block