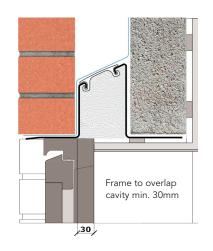

## External wall construction including Hi-therm Lintel:

CAVITY WIDTH CAVITY INSULATION TYPE

150mm Cavity Slabs

CAVITY INSULATION FILL BLOCK TYPE

Full Dene Block

| Material Thermal Conductivities (W/mK) |
|----------------------------------------|
|----------------------------------------|

| Material                 | Thickness (mm) | Conductivity (W/mK) |
|--------------------------|----------------|---------------------|
| External Brick           | 100            | 0.770               |
| Cavity Slabs             | 150mm          | 0.037               |
| Dense Block              | 100            | 1.13                |
| Plaster Dabs & Air space | 10             | 0.066               |
| Plaster Board            | 12.5           | 0.190               |