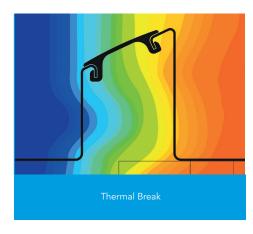

Temperature Factor

Psi Value (ψ)

0.062

(W/mK)

f = 0.891(DEFAULT 0.75)

U Value 0.212 (W/m²K)

This report was carried out using Physibel Trisco thermal analysis software and the modeling follows the conventions set out for calculating linear thermal transmittance and temperature factors in accordance with BR497.