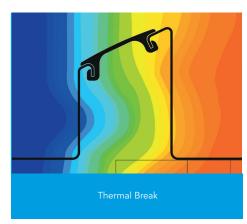

## External wall construction including Hi-therm Lintel:

CAVITY WIDTH 150mm

TISIDY HEHOMAY

CAVITY INSULATION TYPE Rigid Insulation Board

CAVITY INSULATION FILL Partial BLOCK TYPE Aircrete Block