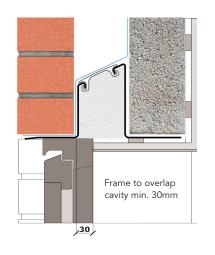

## External wall construction including Hi-therm Lintel:

CAVITY WIDTH 150mm

TISIDY HEHOMAY

CAVITY INSULATION TYPE Rigid Insulation Board

CAVITY INSULATION FILL Partial BLOCK TYPE Aircrete Block