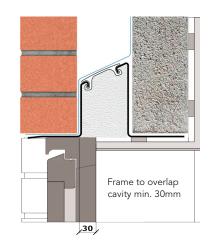

## External wall construction including Hi-therm Lintel:

CAVITY WIDTH CAVITY INSULATION TYPE
150mm Rigid Insulation Board

CAVITY INSULATION FILL BLOCK TYPE
Partial Aircrete Block

Psi Value (ψ)
0.071

(W/mK)