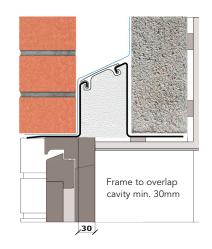

## External wall construction including Hi-therm Lintel:

CAVITY WIDTH CAVITY INSULATION TYPE
150mm Rigid Insulation Board

CAVITY INSULATION FILL BLOCK TYPE
Partial Aircrete Block

Psi Value (ψ)
0.071

(W/mK)