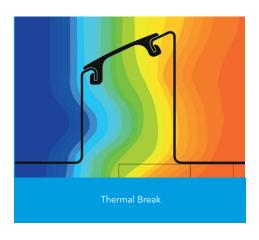

## External wall construction including Hi-therm Lintel:

CAVITY WIDTH CAVITY INSULATION TYPE
150mm Rigid Insulation Board

CAVITY INSULATION FILL BLOCK TYPE
Partial Aircrete Block

Psi Value (ψ)
0.071

(W/mK)