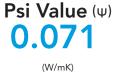

## **Psi Value** $(\Psi)$ Calculations & Report

CERTIFICATE REF: HTP-150P-0.018-0.24