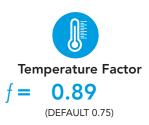

This report was carried out using Physibel Trisco thermal analysis software and the modeling follows the conventions set out for calculating linear thermal transmittance and temperature factors in accordance with BR497.