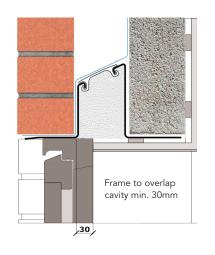

## External wall construction including Hi-therm Lintel:

CAVITY WIDTH 150mm

TICHDY HI HOTDY

CAVITY INSULATION TYPE Rigid Insulation Board

CAVITY INSULATION FILL Partial BLOCK TYPE Ultra Lightweight