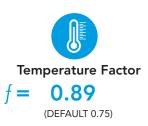

This report was carried out using Physibel Trisco thermal analysis software and the modeling follows the conventions set out for calculating linear thermal transmittance and temperature factors in accordance with BR497.