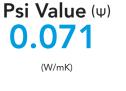

## **Psi Value** $(\Psi)$ Calculations & Report

CERTIFICATE REF: HTP-150P-0.018-0.31