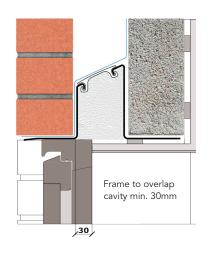

## External wall construction including Hi-therm Lintel:

CAVITY WIDTH 150mm

TICHDY HI HOTDY

CAVITY INSULATION TYPE Rigid Insulation Board

CAVITY INSULATION FILL Partial BLOCK TYPE Ultra Lightweight