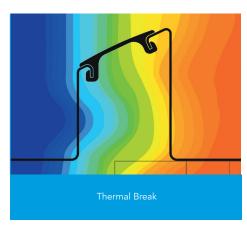

## External wall construction including Hi-therm Lintel:

CAVITY WIDTH 150mm

TISIDY HEHOMAY

CAVITY INSULATION TYPE Rigid Insulation Board

CAVITY INSULATION FILL Partial BLOCK TYPE Medium Dense Block