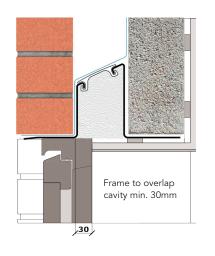

## External wall construction including Hi-therm Lintel:

CAVITY WIDTH 150mm

TISIDY HEHOMAY

CAVITY INSULATION TYPE Rigid Insulation Board

CAVITY INSULATION FILL Partial BLOCK TYPE Medium Dense Block