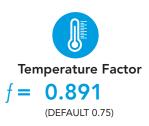

This report was carried out using Physibel Trisco thermal analysis software and the modeling follows the conventions set out for calculating linear thermal transmittance and temperature factors in accordance with BR497.