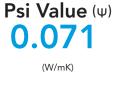

## **Psi Value** $(\Psi)$ Calculations & Report

CERTIFICATE REF: HTP-150P-0.018-0.51