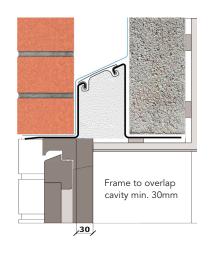

## External wall construction including Hi-therm Lintel:

CAVITY WIDTH 150mm

TICHDY HI HOTDY

CAVITY INSULATION TYPE Rigid Insulation Board

CAVITY INSULATION FILL Partial BLOCK TYPE Aircrete Block