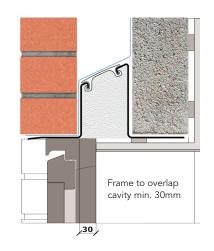

## External wall construction including Hi-therm Lintel:

CAVITY WIDTH CAVITY INSULATION TYPE
150mm Rigid Insulation Board

CAVITY INSULATION FILL BLOCK TYPE
Partial Dene Block

Psi Value (ψ)
0.071

(W/mK)

Material Thermal Conductivities (W/mK)

| Material                 | Thickness (mm) | Conductivity (W/mK) |
|--------------------------|----------------|---------------------|
| External Brick           | 100            | 0.770               |
| Rigid Insulation Board   | 100mm          | 0.018               |
| Dense Block              | 100            | 1.13                |
| Plaster Dabs & Air space | 10             | 0.066               |
| Plaster Board            | 12.5           | 0.190               |