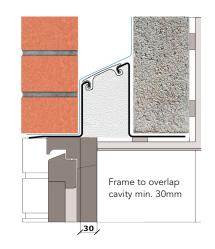

## External wall construction including Hi-therm Lintel:

CAVITY WIDTH CAVITY INSULATION TYPE
150mm Rigid Insulation Board

CAVITY INSULATION FILL BLOCK TYPE
Partial Dene Block

Psi Value (ψ)
0.071

(W/mK)