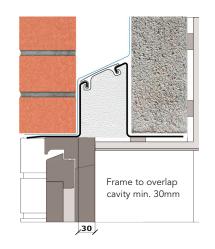

## External wall construction including Hi-therm Lintel:

CAVITY WIDTH CAVITY INSULATION TYPE
150mm Rigid Insulation Board

CAVITY INSULATION FILL BLOCK TYPE
Partial Aircrete Block

Psi Value (ψ)
0.069

(W/mK)