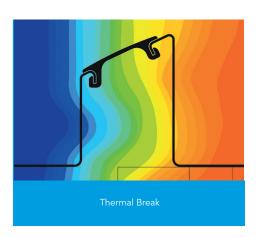

This report was carried out using Physibel Trisco thermal analysis software and the modeling follows the conventions set out for calculating linear thermal transmittance and temperature factors in accordance with BR497.