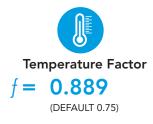

lue (Y) Calculations & Report

CERTIFICATE REF: HTP-150P-0.022-0.15

## External wall construction including Hi-therm Lintel:

CAVITY WIDTH CAVITY INSULATION TYPE
150mm Rigid Insulation Board

CAVITY INSULATION FILL BLOCK TYPE
Partial Aircrete Block

Psi Value (ψ)
0.069

(W/mK)

## Material Thermal Conductivities (W/mK)

| Material                 | Thickness (mm) | Conductivity (W/mK) |
|--------------------------|----------------|---------------------|
| External Brick           | 100            | 0.770               |
| Rigid Insulation Board   | 100mm          | 0.022               |
| Aircrete Block           | 100            | 0.15                |
| Plaster Dabs & Air space | 10             | 0.066               |
| Plaster Board            | 12.5           | 0.190               |





This report was carried out using Physibel Trisco thermal analysis software and the modeling follows the conventions set out for calculating linear thermal transmittance and temperature factors in accordance with BR497.