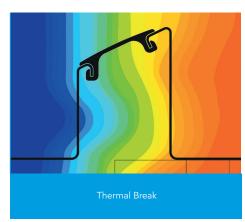

## External wall construction including Hi-therm Lintel:

CAVITY WIDTH 150mm

TICHDY HI HOTDY

CAVITY INSULATION TYPE Rigid Insulation Board

CAVITY INSULATION FILL Partial BLOCK TYPE Ultra Lightweight

Psi Value (ψ)

This report was carried out using Physibel Trisco thermal analysis software and the modeling follows the conventions set out for calculating linear thermal transmittance and temperature factors in accordance with BR497.