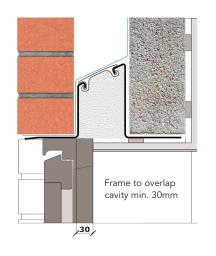

## External wall construction including Hi-therm Lintel:

CAVITY WIDTH 150mm

TICHDY HI HOTDY

CAVITY INSULATION TYPE Rigid Insulation Board

CAVITY INSULATION FILL Partial BLOCK TYPE Ultra Lightweight