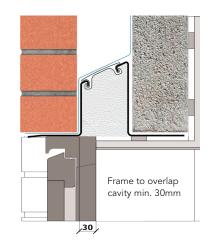

## External wall construction including Hi-therm Lintel:

CAVITY WIDTH CAVITY INSULATION TYPE
150mm Rigid Insulation Board

CAVITY INSULATION FILL BLOCK TYPE
Partial Ultra Lightweight

Psi Value (ψ)
0.068

(W/mK)