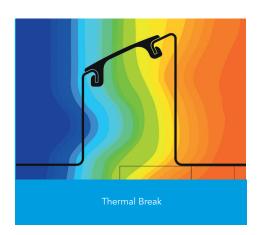

This report was carried out using Physibel Trisco thermal analysis software and the modeling follows the conventions set out for calculating linear thermal transmittance and temperature factors in accordance with BR497.