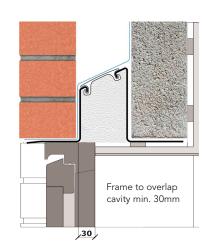

## External wall construction including Hi-therm Lintel:

CAVITY WIDTH CAVITY INSULATION TYPE
150mm Rigid Insulation Board

CAVITY INSULATION FILL BLOCK TYPE
Partial Ultra Lightweight

Psi Value (ψ)
0.068

(W/mK)