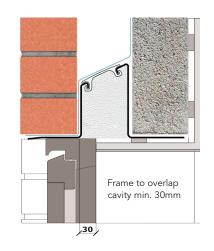

## External wall construction including Hi-therm Lintel:

CAVITY WIDTH CAVITY INSULATION TYPE
150mm Rigid Insulation Board

CAVITY INSULATION FILL BLOCK TYPE

Partial Medium Dense Block

Psi Value (ψ)
0.068

(W/mK)