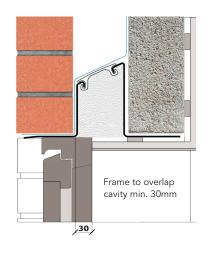

## External wall construction including Hi-therm Lintel:

CAVITY WIDTH 150mm

TICHDY HI HOTDY

CAVITY INSULATION TYPE Rigid Insulation Board

CAVITY INSULATION FILL Partial BLOCK TYPE Medium Dense Block