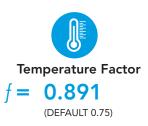

This report was carried out using Physibel Trisco thermal analysis software and the modeling follows the conventions set out for calculating linear thermal transmittance and temperature factors in accordance with BR497.