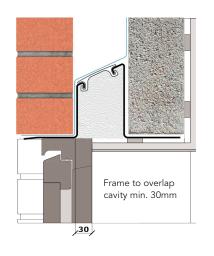

## External wall construction including Hi-therm Lintel:

CAVITY WIDTH 150mm

TICHDY HI HOTDY

CAVITY INSULATION TYPE Rigid Insulation Board

CAVITY INSULATION FILL Partial BLOCK TYPE Aircrete Block