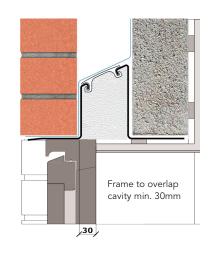

## External wall construction including Hi-therm Lintel:

CAVITY WIDTH CAVITY INSULATION TYPE
150mm Rigid Insulation Board

CAVITY INSULATION FILL BLOCK TYPE

Partial Medium Dense Block

Psi Value (ψ)
0.068

(W/mK)