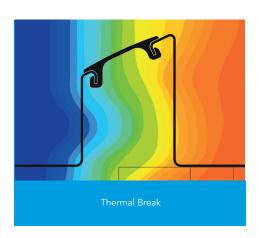

Temperature Factor f = 0.891(DEFAULT 0.75)

This report was carried out using Physibel Trisco thermal analysis software and the modeling follows the conventions set out for calculating linear thermal transmittance and temperature factors in accordance with BR497.