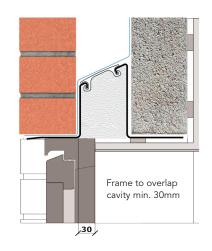

## External wall construction including Hi-therm Lintel:

CAVITY WIDTH CAVITY INSULATION TYPE
150mm Rigid Insulation Board

CAVITY INSULATION FILL BLOCK TYPE
Partial Dene Block

Psi Value (ψ)
0.068

(W/mK)